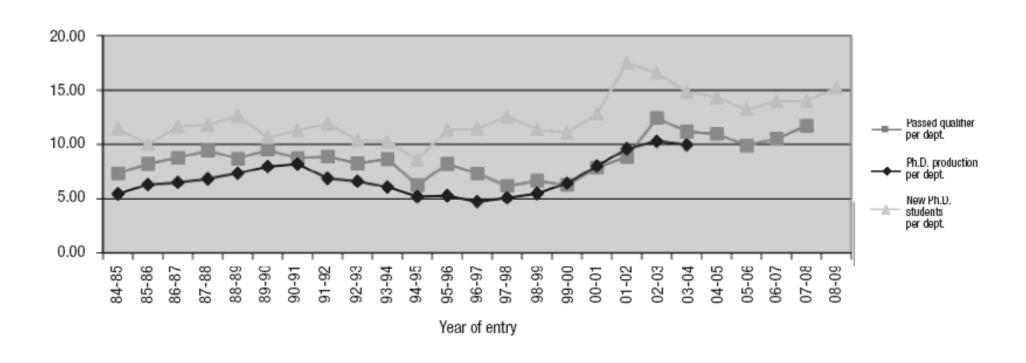

## Academia vs. Industry

Employment of new PhDs in US and Canada

Source: CRA Taulbee Survey 2008/9