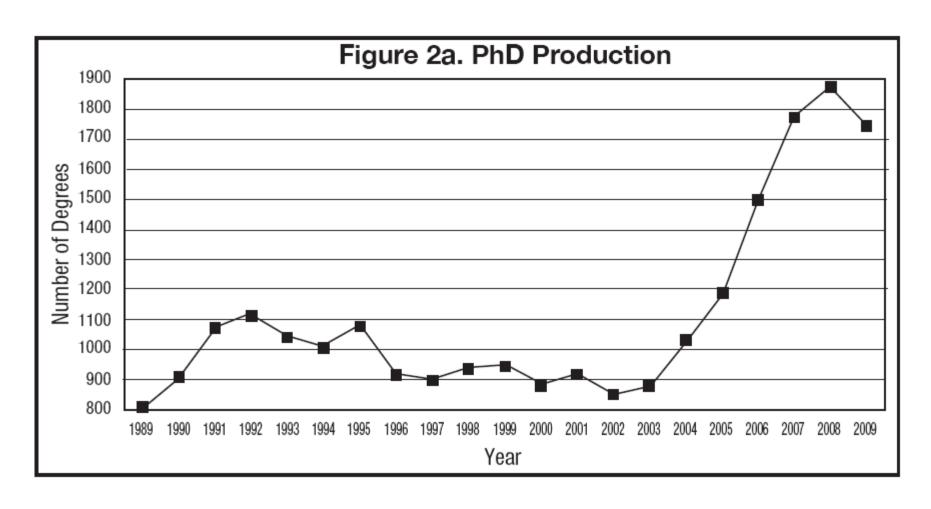

### Total Ph.D. Production

Source: CRA Taulbee Survey 2009

| Table 4. Employm                | ent of                  | New                                 | PhD F                            | lecipi                 | ients                 | ву Ѕр                      | ecial                       | ty                                    |                                |                     |                     |          |                   |                                  |                 |                                |                                     |                      |                       |       |       |       |
|---------------------------------|-------------------------|-------------------------------------|----------------------------------|------------------------|-----------------------|----------------------------|-----------------------------|---------------------------------------|--------------------------------|---------------------|---------------------|----------|-------------------|----------------------------------|-----------------|--------------------------------|-------------------------------------|----------------------|-----------------------|-------|-------|-------|
|                                 |                         | erative Work                        | trieval                          |                        |                       | <u>s</u>                   | . Bi                        | her Science                           | urity                          |                     |                     |          |                   | Compilers                        |                 | uting                          | formatics                           |                      | Ta                    | ulbe  | ee 08 | 3/09  |
|                                 | Artificial Intelligence | Computer-Supported Cooperative Work | Databases /Information Retrieval | Graphics/Visualization | Hardware/Architecture | Human-Computer Interaction | High-Performa noe Computing | Informatics: Biomedica VOther Science | Information Assurance/Security | Information Science | Information Systems | Networks | Operating Systems | Programming Languages/ Compilers | Robotics/Vision | Scientific/Numerical Computing | Social Computing/Social Informatics | Software Engineering | Theory and Algorithms | Other | Total |       |
| North American P                | hD Gr                   | antin                               | ) Dept                           | s.                     |                       |                            |                             |                                       |                                |                     |                     |          |                   |                                  |                 |                                |                                     |                      |                       |       |       |       |
| Tenure-track                    | 10                      | О                                   | 7                                | 8                      | 4                     | 12                         | 2                           | 7                                     | 7                              | 6                   | 7                   | 6        | 8                 | 8                                | 8               | 3                              | 2                                   | 13                   | 4                     | 25    | 147   | 10.4% |
| Researcher                      | 5                       | О                                   | 3                                | 3                      | 3                     | 5                          | 3                           | 1                                     | 1                              | 2                   | 1                   | 4        | 5                 | 1                                | 1               | 3                              | 0                                   | 2                    | 2                     | 20    | 65    | 4.6%  |
| Postdoc                         | 22                      | 1                                   | 7                                | 14                     | 3                     | 14                         | 7                           | 16                                    | 7                              | 2                   | 4                   | 13       | 5                 | 14                               | 18              | 4                              | 3                                   | 8                    | 22                    | 27    | 211   | 15.0% |
| Teaching Faculty                | 5                       | О                                   | 1                                | 1                      | 4                     | 1                          | О                           | 1                                     | 2                              | 1                   | 0                   | 2        | 0                 | 1                                | 2               | 1                              | 0                                   | 3                    | 2                     | 7     | 34    | 2.4%  |
| North American, C               | Other                   | Acade                               | mic                              |                        |                       |                            |                             |                                       |                                |                     |                     |          |                   |                                  |                 |                                |                                     |                      |                       |       |       |       |
| Other CS/CE/I Dept.             | 9                       | О                                   | 0                                | 3                      | 2                     | 3                          | 1                           | 4                                     | 5                              | 0                   | 0                   | 6        | 0                 | 1                                | 2               | 1                              | 0                                   | 4                    | 4                     | 2     | 47    | 3.3%  |
| Non-CS/CE/I Dept.               | 0                       | О                                   | 0                                | 0                      | 0                     | 0                          | О                           | 0                                     | 0                              | 0                   | 0                   | 0        | 0                 | 0                                | 0               | 0                              | 0                                   | 0                    | 0                     | 0     | 0     | 0.0%  |
| North American, N               | Non-A                   | cader                               | nic                              |                        |                       |                            |                             |                                       |                                |                     |                     |          |                   |                                  |                 |                                |                                     |                      |                       |       |       |       |
| Industry                        | 75                      | 8                                   | 64                               | 51                     | 50                    | 15                         | 15                          | 16                                    | 22                             | 10                  | 12                  | 76       | 21                | 22                               | 25              | 7                              | 2                                   | 65                   | 26                    | 82    | 664   | 47.1% |
| Government                      | 4                       | О                                   | 0                                | 1                      | 2                     | 1                          | 6                           | 3                                     | 8                              | 1                   | 0                   | 3        | 0                 | 2                                | 0               | 0                              | 2                                   | 3                    | 3                     | 15    | 54    | 3.8%  |
| Self-Employed                   | 0                       | О                                   | 0                                | О                      | 0                     | 0                          | 0                           | 0                                     | 0                              | 1                   | 1                   | 1        | 0                 | 1                                | 0               | 0                              | 1                                   | 1                    | 3                     | 3     | 12    | 0.9%  |
| Unemployed                      | 2                       | 0                                   | 1                                | 0                      | 0                     | 1                          | 2                           | 0                                     | 2                              | 0                   | 1                   | 2        | 0                 | 1                                | 1               | 0                              | 0                                   | 0                    | 0                     | 3     | 16    | 1.1%  |
| Other                           | 4                       | 0                                   | 2                                | 0                      | 1                     | 1                          | 1                           | 1                                     | 1                              | 1                   | 0                   | 0        | 0                 | 0                                | 0               | 0                              | 0                                   | 1                    | 1                     | 7     | 21    | 1.5%  |
| Total Inside North              | Amer                    | ica                                 |                                  |                        |                       |                            |                             |                                       |                                |                     |                     |          |                   |                                  |                 |                                |                                     |                      |                       |       |       |       |
|                                 | 136                     | 9                                   | 85                               | 81                     | 69                    | 53                         | 37                          | 49                                    | 55                             | 24                  | 26                  | 113      | 39                | 51                               | 57              | 19                             | 10                                  | 100                  | 67                    | 191   | 1,271 | 90.1% |
| Outside North Am                | erica                   |                                     |                                  |                        |                       |                            |                             |                                       |                                |                     |                     |          |                   |                                  |                 |                                |                                     |                      |                       |       |       |       |
| Tenure-Track in<br>PhD Granting | 1                       | О                                   | 3                                | 1                      | 0                     | 3                          | 1                           | 0                                     | 3                              | 1                   | О                   | 3        | О                 | О                                | 1               | О                              | О                                   | 2                    | 4                     | 6     | 29    | 2.1%  |
| Researcher in PhD               |                         |                                     |                                  |                        |                       |                            |                             |                                       |                                |                     |                     |          |                   |                                  |                 |                                |                                     |                      |                       |       |       |       |
| Postdoc in PhD                  | 2                       | О                                   | 0                                | О                      | 0                     | 1                          | 1                           | 0                                     | 0                              | 0                   | 1                   | 0        | 0                 | О                                | 0               | О                              | 0                                   | 1                    | 0                     | 1     | 7     | 0.5%  |
| Teaching in PhD                 | 3                       | О                                   | 1                                | 2                      | 1                     | 1                          | О                           | 1                                     | 5                              | 0                   | 1                   | 2        | 1                 | 3                                | 3               | О                              | 0                                   | 2                    | 5                     | 4     | 35    | 2.5%  |
| Other Academic                  | 1                       | О                                   | 1                                | О                      | 0                     | 0                          | 0                           | 0                                     | О                              | 0                   | О                   | 1        | 0                 | 1                                | 0               | 0                              | 0                                   | О                    | 0                     | 2     | 6     | 0.4%  |
| Industry                        | 0                       | О                                   | 2                                | О                      | 0                     | 0                          | О                           | 0                                     | 0                              | 0                   | О                   | 3        | 0                 | О                                | 0               | О                              | 0                                   | 1                    | 2                     | О     | 8     | 0.6%  |
| Government                      | 4                       | 0                                   | 4                                | 2                      | 3                     | 2                          | 1                           | 1                                     | 2                              | 1                   | 0                   | 12       | 1                 | 1                                | 1               | 1                              | 0                                   | 4                    | 1                     | 6     | 47    | 3.3%  |
| Other                           | 0                       | О                                   | 1                                | О                      | 0                     | 0                          | О                           | 0                                     | 1                              | 0                   | О                   | 2        | 0                 | 1                                | 0               | 0                              | 0                                   | 1                    | 0                     | 1     | 7     | 0.5%  |
| Total Outside NA                | 11                      | О                                   | 12                               | 5                      | 4                     | 7                          | 3                           | 2                                     | 11                             | 2                   | 2                   | 23       | 2                 | 6                                | 5               | 1                              | 0                                   | 11                   | 12                    | 21    | 140   | 9.9%  |
| Total with Employ               | ment                    | Data,                               | Inside                           | Nort                   | th Am                 | erica                      | plus                        | Outsi                                 | de No                          | orth A              | merio               | :8       |                   |                                  |                 |                                |                                     |                      |                       |       |       |       |
|                                 | 147                     | 9                                   | 97                               | 86                     | 73                    | 60                         | 40                          | 51                                    | 66                             | 26                  | 28                  | 136      | 41                | 57                               | 62              | 20                             | 10                                  | 111                  | 79                    | 212   | 1,411 | 147   |
| Employment Type                 | & Loc                   | ation                               | Unkr                             | own                    |                       |                            |                             |                                       |                                |                     |                     |          |                   |                                  |                 |                                |                                     |                      |                       |       |       |       |
|                                 | 18                      | 1                                   | 18                               | 10                     | 7                     | 5                          | 2                           | 8                                     | 10                             | 2                   | 9                   | 22       | 3                 | 6                                | 3               | 3                              | 2                                   | 6                    | 15                    | 186   | 336   |       |
| Total                           |                         |                                     |                                  |                        |                       |                            |                             |                                       |                                |                     |                     |          |                   |                                  |                 |                                |                                     |                      |                       |       |       |       |
|                                 | 165                     | 10                                  | 115                              | 96                     | 80                    | 65                         | 42                          | 59                                    | 76                             | 28                  | 37                  | 158      | 44                | 63                               | 65              | 23                             | 12                                  | 117                  | 94                    | 398   | 1,747 |       |